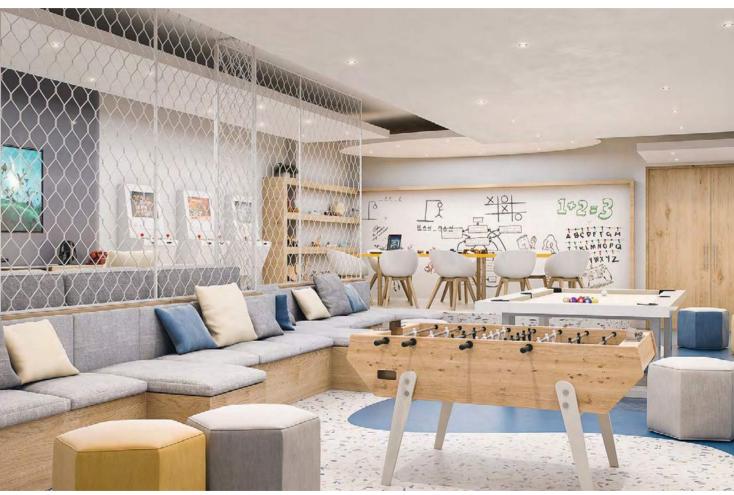

### Cinema · Youth Club

CINEMA · YOUTH CLUB, A SPACE MADE TO MEASURE FOR THE YOUNGEST IN THE FAMILY