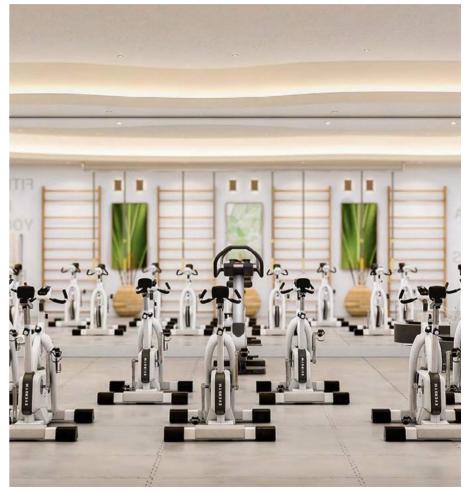

lanned it all so you can enjoy and share an active and healthy social life.

Take a walk through the well-cared-for gardens, have a swim or sunbathe in the 4 areas all with a swimming-pool, come together and work out in the Work&Fun Area, cook up gastronomical delights or arrange private events in a gourmet kitchen, keep in form in a well-equipped gym, indulge your body and mind in the Spa. We have not forgotten the youngsters: we have included a Youth Club equipped with everything necessary for their fun, and a spectacular cinema so they can watch films without leaving VANIAN.

VANIAN GARDENS IS MUCH MORE THAN YOUR HOME.



Swimming Pools (4)



Fully-Equipped Gym



Spa



Fitness Room



Youth Club



Work&Fun Area (2)



Cinema



Green Spaces (+20,000 m2)



### Fully-Equipped Gym







### V A N I A N GARDENS

### Spa





600 M2 · HEATED SWIMMING POOL · SAUNA · TURKISH BATHS · HYDRO-THERAPY SHOWERS · JACUZZI · COLD WATER POOL

### Work&Fun







A VERSATILE AND CONTEMPORARY SPACE, DESIGNED FOR BOTH WORK AND FUN

### V A N I A N GARDENS

### Cinema · Youth Club





CINEMA · YOUTH CLUB, A SPACE MADE TO MEASURE FOR THE YOUNGEST IN THE FAMILY



# Homes that look outwards

To make the most of the bright Mediterranean light, our homes offer open spaces that fit in with the natural surroundings and outlooks that allow you to enjoy the sun until the last moment in the day. The profuse use of glass in the architectural design allows the sun to enter the rooms, filling them with light and warmth.

Inside, you will find that all the rooms are well-equipped: spacious wardrob