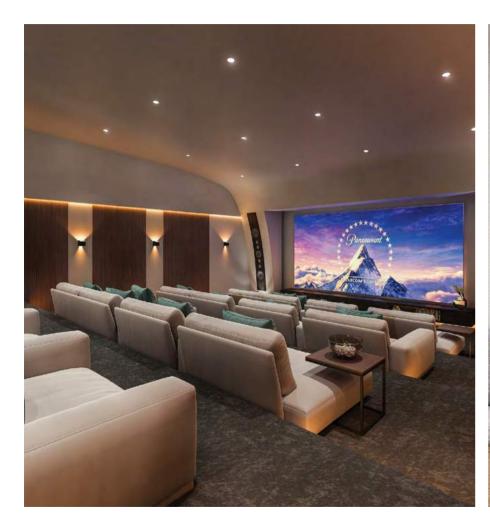

### Cinema · Youth Club

CINEMA · YOUTH CLUB, A SPACE MADE TO MEASURE FOR THE YOUNGEST IN THE FAMILY