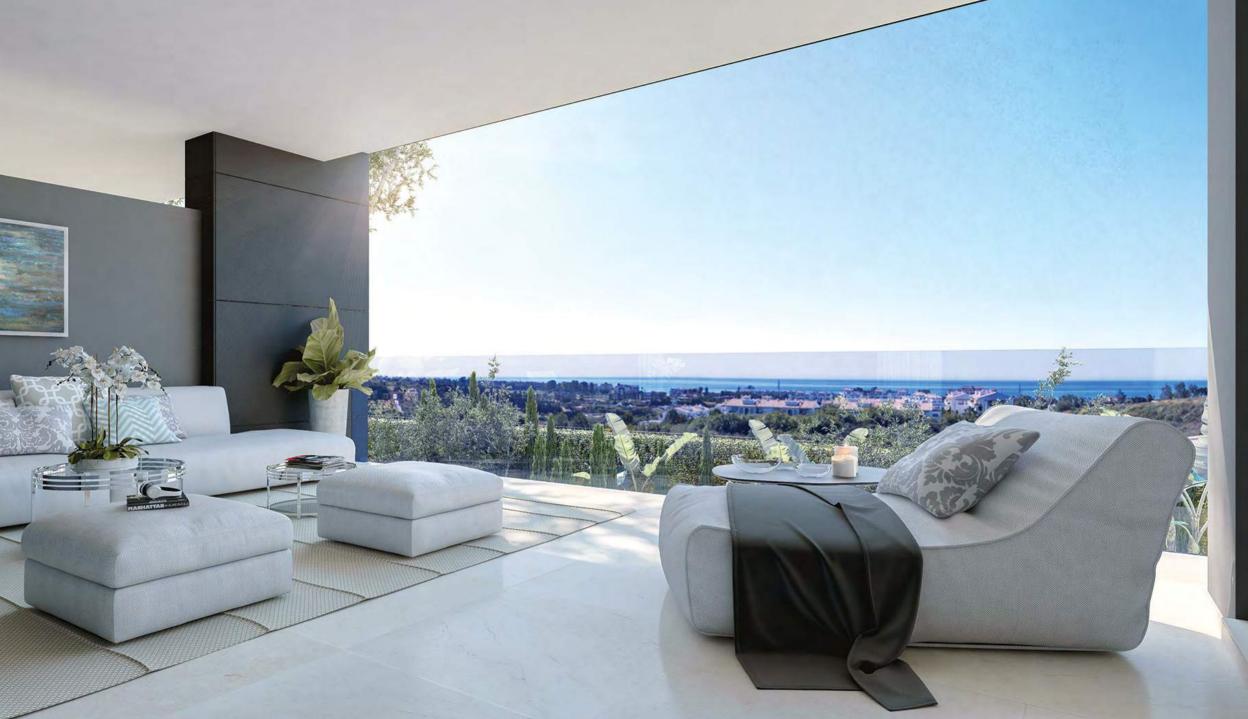

# Homes that look outwards

To make the most of the bright Mediterranean light, our homes offer open spaces that fit in with the natural surroundings and outlooks that allow you to enjoy the sun until the last moment in the day. The profuse use of glass in the architectural design allows the sun to enter the rooms, filling them with light and warmth.

### Space and light

The large windows are key to the sense of space and light that characterises the rooms. Everything has been designed to create open spaces that invite one to relax and enjoy life.

The main rooms look out over the sea and the common areas of garden; this gives the impression of being integrated into the natural countryside that surrounds VANIAN Gardens.

THE BEST OUTLOOK TO MAKE THE MOST OF THE MEDITERRANEAN LIGHT

DESIGN AND QUALITY IN PERFECT HARMONY