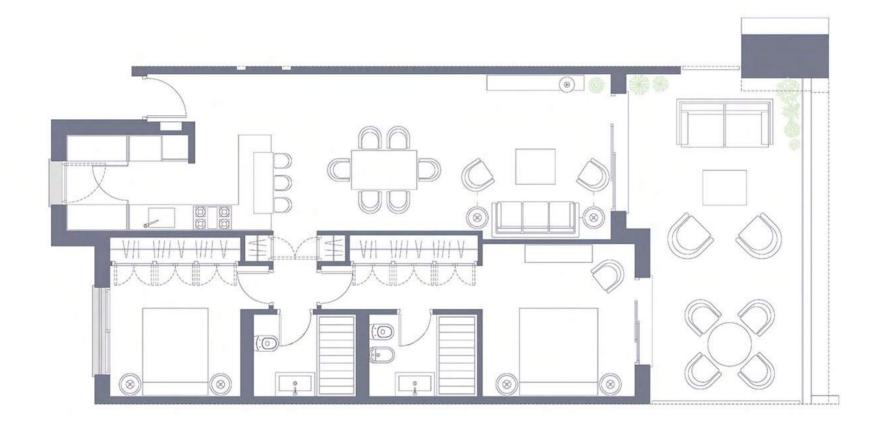

#### APARTMENT TYPE 3 3 BEDROOMS | 2 BATHROOMS

Interior area 90 - 100 Balcony area 30 - 135

This document is informative and has no contractual value. The areas represented in the floorplan are indicative and may undergo changes due to technical, legal or construction reasons. The furniture, plants and gardens are for decorative purposes only.