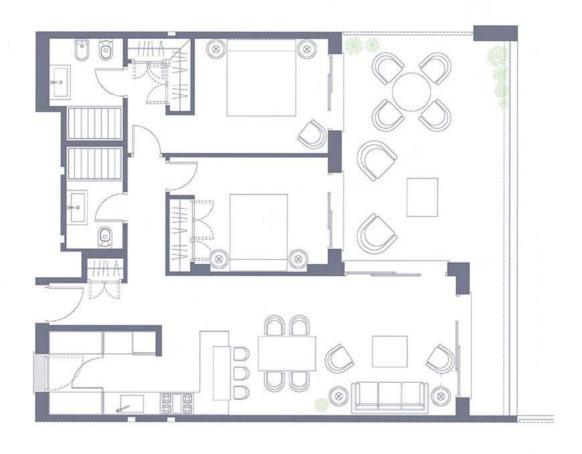

iet and light.

Improvements in the sound proofing.

+ VALUE

- CO2

Greater value to the building.

Lower emissions to protect ourp lanet.





### A house for every life style

#### 2, 3 and 4 bedroom dwellings

VANIAN Gardens offers you a home especially built to fit your life style and needs. We have created a floor-plan that is spacious and logical so that you can make the most of the space and enjoy it. All the different types of house have wide private balconies, private gardens, en suite bathrooms in the main bedrooms, and, of course, a garage and a storage room.

We take care of every detail so that the levels of quality that **AEDAS Homes** demands is shown in the materials and finishes and in the design of every floor-plan.







#### APARTMENT TYPE 1 2 BEDROOMS | 2 BATHROOMS









#### APARTMENT TYPE 3 3 BEDROOMS | 2 BATHROOMS



Interior area 90 - 100 Balcony area 30 - 135



This document is informative and has no contractual value. The areas represented in the floorplan are indicative and may undergo changes due to technical, legal or construction reasons. The furniture, plants and gardens are for decorative purposes only.

GARDENS





### APARTMENT TYPE 5 3 BEDROOMS | 2 BATHROOMS PRIVATE GARDEN



Interior area 90 - 100 Balcony area 30 - 135



This document is informative and has no contractual value. The areas represented in the floorplan are indicative and may undergo changes due to technical, legal or construction reasons. The furniture, plants and gardens are for decorative purposes only.

GARDENS