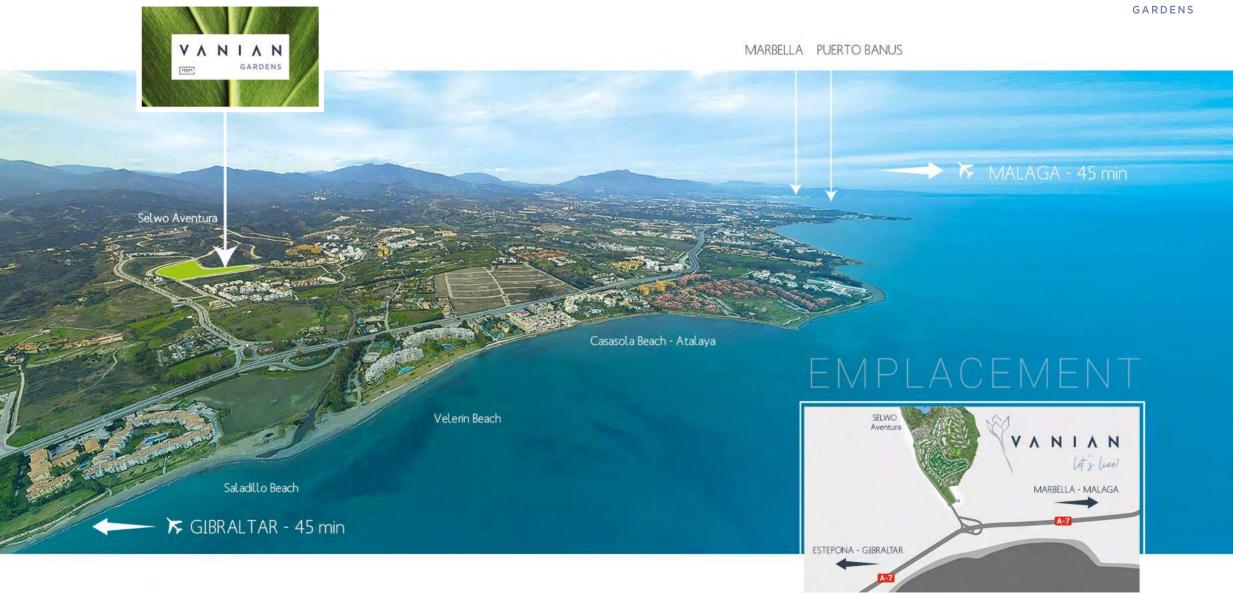

### Your home, in the best spot

Estepona, one of the most important towns on the Costa del Sol, is set in a privileged location. Right between two of the most well-known marinas on the Mediterranean, Puerto Banús and Sotogrande, its 20 kilometres of coastline have innumerable beaches, golf courses, leisure attractions and shopping centres.

VANIAN Gardens is located in the new "Golden Mile" of the Costa del Sol. Its distance of just 45 minutes from the airports of Malaga, Gibraltar and the AVE train station offer easy access to any national or international destination.