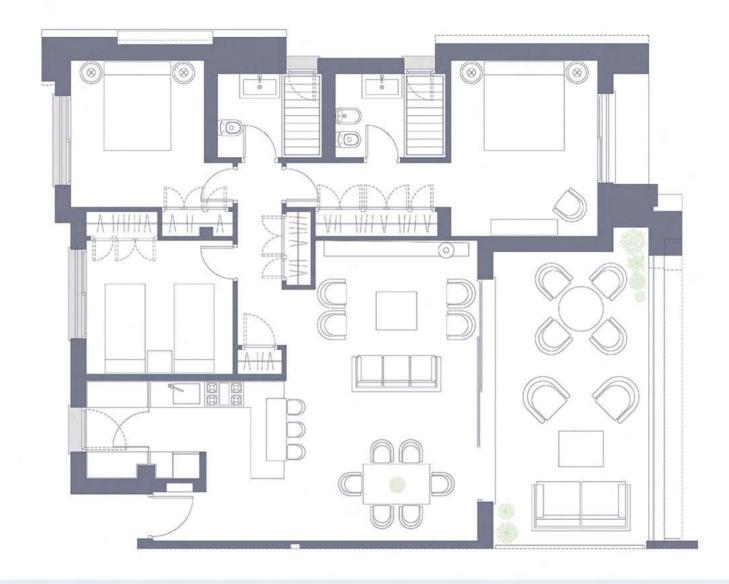

### APARTMENT TYPE 5 3 BEDROOMS | 2 BATHROOMS PRIVATE GARDEN

Interior area 90 - 100 Balcony area 30 - 135

This document is informative and has no contractual value. The areas represented in the floorplan are indicative and may undergo changes due to technical, legal or construction reasons. The furniture, plants and gardens are for decorative purposes only.