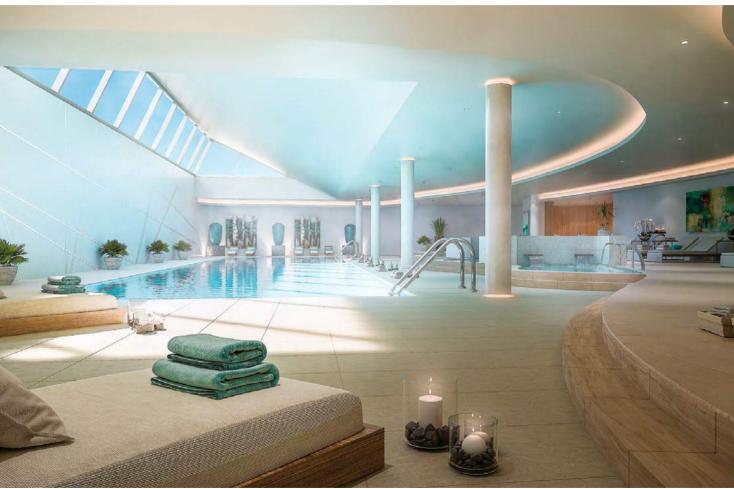

### Spa

600 M2 · HEATED SWIMMING POOL · SAUNA · TURKISH BATHS · HYDRO-THERAPY SHOWERS · JACUZZI · COLD WATER POOL