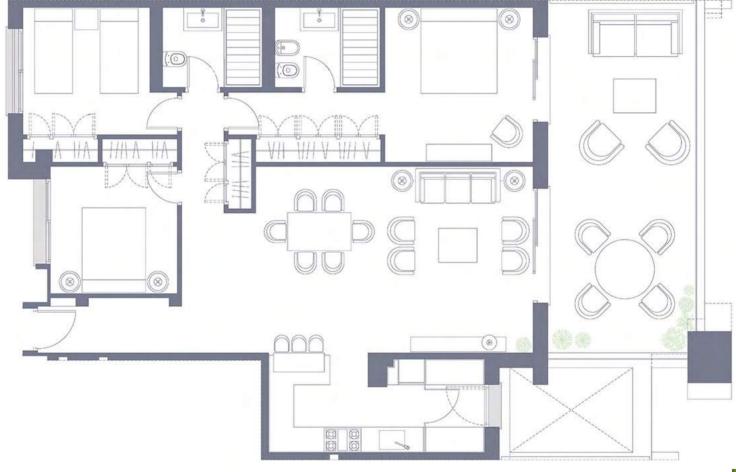

#### APARTMENT TYPE 1 2 BEDROOMS | 2 BATHROOMS

#### APARTMENT TYPE 3 3 BEDROOMS | 2 BATHROOMS

Interior area 90 - 100 Balcony area 30 - 135

This document is informative and has no contractual value. The areas represented in the floorplan are indicative and may undergo changes due to technical, legal or construction reasons. The furniture, plants and gardens are for decorative purposes only.