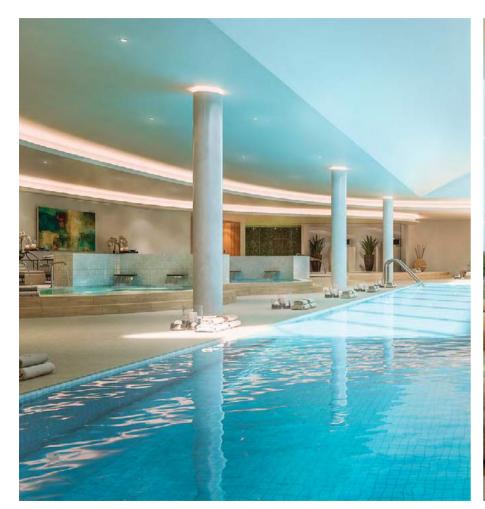

### Spa

600 M2 · HEATED SWIMMING POOL · SAUNA · TURKISH BATHS · HYDRO-THERAPY SHOWERS · JACUZZI · COLD WATER POOL