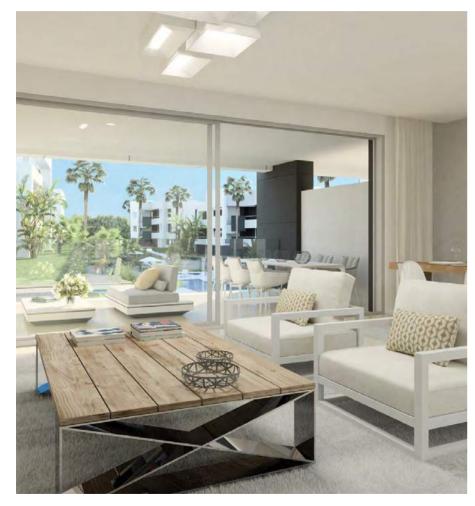

# Homes that look outwards

To make the most of the bright Mediterranean light, our homes offer open spaces that fit in with the natural surroundings and outlooks that allow you to enjoy the sun until the last moment in the day. The profuse use of glass in the architectural design allows the sun to enter the rooms, filling them with light and warmth.

### Space and light

The large windows are key to the sense of space and light that characterises the rooms. Everything has been designed to create open spaces that invite one to relax and enjoy life.

The main rooms look out over the sea and the common areas of garden; this gives the impression of being integrated into the natural countryside that surrounds VANIAN Gardens.