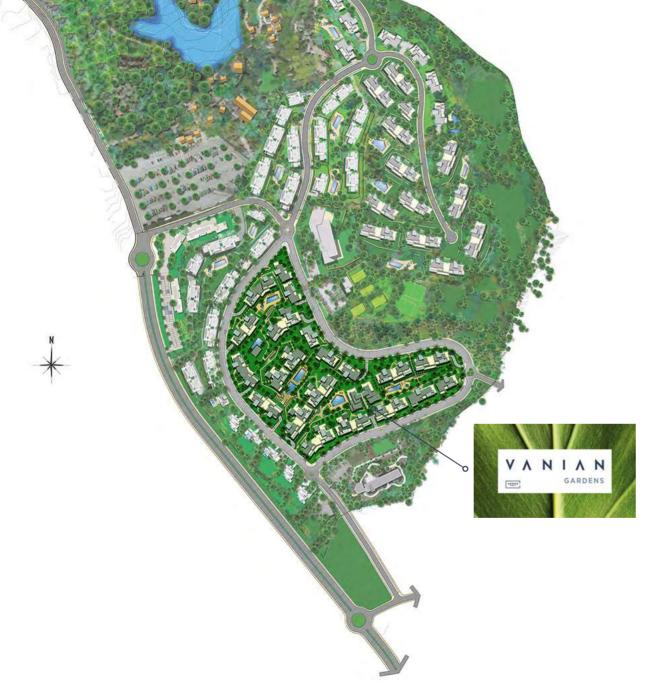

VANIAN Gardens is located in the new "Golden Mile" of the Costa del Sol. Its distance of just 45 minutes from the airports of Malaga, Gibraltar and the AVE train station offer easy access to any national or international destination.

### V A N I A N GARDENS