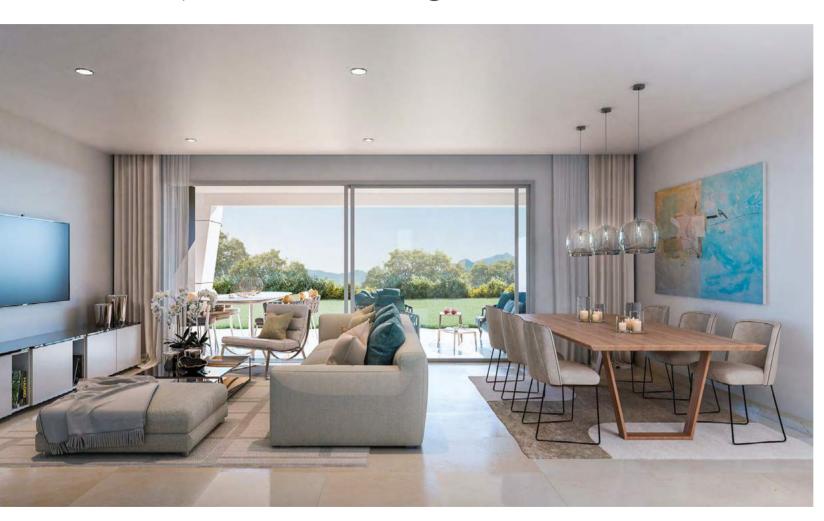

# Homes that look outwards

To make the most of the bright Mediterranean light, our homes offer open spaces that fit in with the natural surroundings and outlooks that allow you to enjoy the sun until the last moment in the day. The profuse use of glass in the architectural design allows the sun to enter the rooms, filling them with light and warmth.

### Space and light

The large windows are key to the sense of space and light that characterises the rooms. Everything has been designed to create open spaces that invite one to relax and enjoy life.

The main rooms look out over the sea and the common areas of garden; this gives the impression of being integrated into the natural countryside that surrounds VANIAN Gardens.