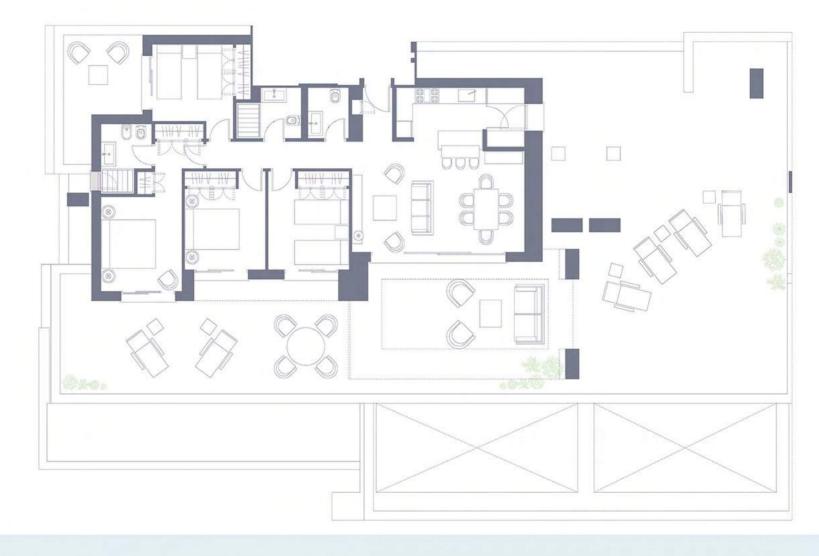

#### 2, 3 and 4 bedroom dwellings

VANIAN Gardens offers you a home especially built to fit your life style and needs. We have created a floor-plan that is spacious and logical so that you can make the most of the space and enjoy it. All the different types of house have wide private balconies, private gardens, en suite bathrooms in the main bedrooms, and, of course, a garage and a storage room.

We take care of every detail so that the levels of quality that **AEDAS Homes** demands is shown in the materials and finishes and in the design of every floor-plan.