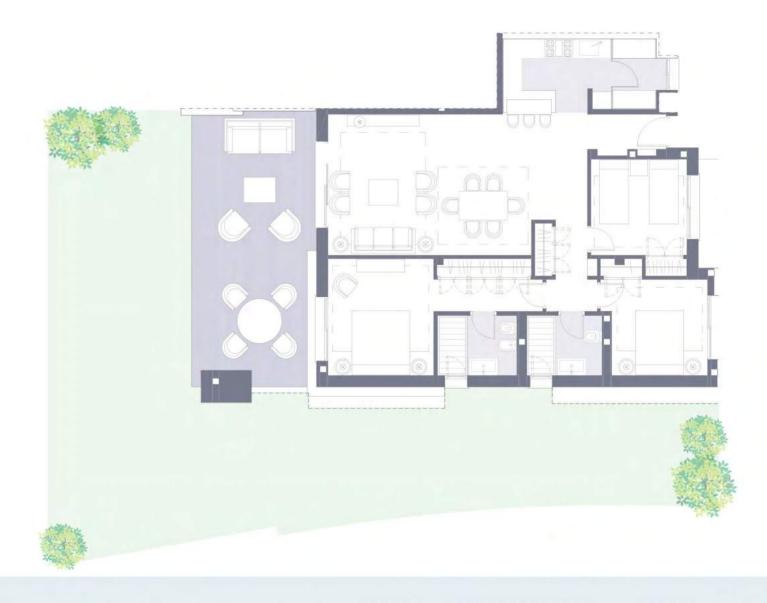

### APARTMENT TYPE 5 3 BEDROOMS | 2 BATHROOMS PRIVATE GARDEN

Interior area 90 - 100 Balcony area 30 - 135

This document is informative and has no contractual value. The areas represented in the floorplan are indicative and may undergo changes due to technical, legal or construction reasons. The furniture, plants and gardens are for decorative purposes only.

GARDENS